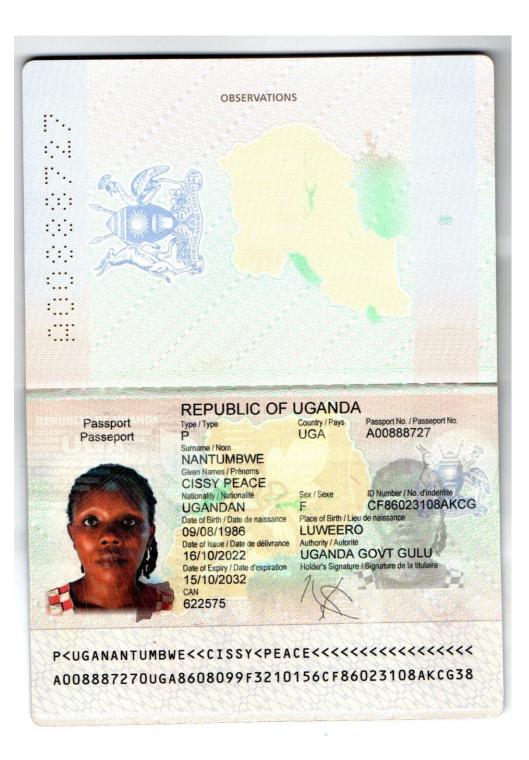

## PERSONAL DATA

| NAME:    | NANTUNBWE CISSY PEACE | CONTACT NO.:      | 070928341  |
|----------|-----------------------|-------------------|------------|
| ADDRESS: | NANSANA               | DATE OF<br>BIRTH: | 09/08/1986 |

| POSITION APPLIED DOMESTI |               | IC WORKER        |              | PREVIOUSE SALARY RANGE:              |              |              |         |  |  |
|--------------------------|---------------|------------------|--------------|--------------------------------------|--------------|--------------|---------|--|--|
| PLACE OF BIRTH: MUK      |               | MUKONO           | AGE:         | :                                    | 36           | NATIONALITY: | UGANDAN |  |  |
| CIVIL STATUS: SINGLE     |               | GEN              | DER:         | FEMALE                               | RELIGION:    | NON MUSLIM   |         |  |  |
| NO. OF KIDS:             |               | 03               | HEIG<br>(CM) |                                      |              | WEIGHT:      | 68      |  |  |
|                          |               |                  | ]            | EDUCA                                | TIONAL BA    | CKGROUND     |         |  |  |
| LEVEL                    | NAME          |                  | OF SCHOOL    |                                      |              | COURSE       | YEAR    |  |  |
| ELEMENTAR                |               |                  |              |                                      |              | 4            |         |  |  |
|                          |               |                  |              | W                                    | ORK EXPE     | RIENCE       |         |  |  |
| DURATION OF EMPLOYMENT   |               | POSITION         |              |                                      | COUNTRY      |              |         |  |  |
| FIRST TIME               |               | HOUSE MAID       |              |                                      | SAUDI ARABIA |              |         |  |  |
|                          |               |                  |              |                                      |              |              |         |  |  |
| PASSPORT                 | DETAILS       | 5                |              |                                      |              |              |         |  |  |
| NUMBER:                  | A0088         | 8727             |              |                                      |              |              |         |  |  |
| ISSUED:                  | 16/10/        | 2022             |              |                                      |              |              |         |  |  |
| EXPIRY:                  | 15/10/        | 2032             |              |                                      |              |              |         |  |  |
| PLACE:                   | CE: KAMPALA   |                  |              |                                      |              |              |         |  |  |
| OTHER QU                 | ALIFICA       | TIONS            |              |                                      | 10           | 1000         |         |  |  |
| CLEANING:                | GOOD          |                  |              |                                      |              |              |         |  |  |
| WASHING:                 | GOOD          |                  |              |                                      |              |              |         |  |  |
| IRONING:                 | GOOD          |                  |              |                                      |              |              |         |  |  |
| COOKING:                 | DRIVING: FAIR |                  |              | NANTUMBINE CISSY PEACE<br>ACC6886127 |              |              |         |  |  |
| DRIVING:                 |               |                  |              |                                      |              |              |         |  |  |
| ENGLISH:                 |               |                  |              |                                      |              |              |         |  |  |
| ARABIC:                  | POOR          |                  |              |                                      |              |              |         |  |  |
| ARABIC<br>FOOD           | GOOD          |                  |              |                                      |              |              |         |  |  |
| NEXT OF KIN:             |               | NABANSUNSU ALICE |              |                                      |              |              |         |  |  |
| RELATIONSHIP:            |               | MOTHER           |              |                                      |              |              |         |  |  |
| EMPLOYER'S               | ADDRESS       | :                |              |                                      |              |              |         |  |  |
| EMPLOYER'S               | CONTACT       | :                |              |                                      |              |              |         |  |  |
| ID NO:                   |               |                  |              |                                      |              |              |         |  |  |